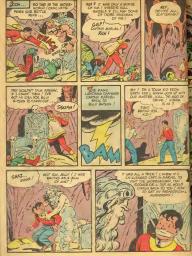

## CAPT, MARVEL YOU MEAN HE DIVES AMONG THE TRUE ANCIENT DAYS INDERWORLD YES, MY SON ! DARK PIT OF EVIL. WHERE HE SPAWNS AND PLOTS ALL THE CRIWES THAT PLASUE. ALL THESE BAD GODS BUT TODAY HE IS THE WYRST HIS ABODE GERTAIN PICKED WANLE, IN THE UNDERWORLD CAPTUR AURVEL YOU SAID IT, BOSS BETWEEN RM AND TRE POLICE, THEY KEEP BAH WILL GO TO EARTH AGAIN AND PERSONALLY LEAD THIS CRIME PRIVE ! MY CRIME THERMOMETER WILL BIT THE TOP BEFORE I'M TEROUGH ! I'LL MAKE IT NOT FOR THE UPPER WORLDERS AND CRIME WILL BOIL OVER IN A TIDAL WAVE HAAAAA! CRIME DRIVE